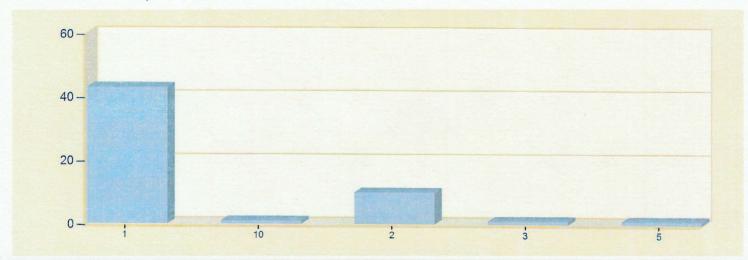

## **Cridersville Fire Department**

Cridersville, OH

This report was generated on 10/1/2018 10:46:56 PM

Start Date: 09/01/2018 | End Date: 09/30/2018

| ZONES       | INCIDENT TYPE                                            | COUNT |
|-------------|----------------------------------------------------------|-------|
| 1 - Criders | ville                                                    |       |
|             | 321 - EMS call, excluding vehicle accident with injury   | 39    |
|             | 322 - Motor vehicle accident with injuries               | 1     |
|             | 715 - Local alarm system, malicious false alarm          | 1     |
|             | 743 - Smoke detector activation, no fire - unintentional | 1     |
|             | 900 - Special type of incident, other                    | 1     |
|             | Total Incidents for 1 - Cridersville:                    | 43    |
| 10 - LIMA   |                                                          |       |
|             | 320 - Emergency medical service, other                   | 1     |
|             | Total Incidents for 10 - LIMA:                           | 1     |
| 2 - Duchou  | iquet Twp                                                |       |
|             | 151 - Outside rubbish, trash or waste fire               | 1     |
|             | 321 - EMS call, excluding vehicle accident with injury   | 7     |
|             | 322 - Motor vehicle accident with injuries               | 1     |
|             | 745 - Alarm system activation, no fire - unintentional   | 1     |
|             | Total Incidents for 2 - Duchouquet Twp:                  | 10    |
| 3 - Bucklaı | nd.                                                      |       |
|             | 321 - EMS call, excluding vehicle accident with injury   | 1     |
|             |                                                          |       |

Zone information is defined on the Basic Info 3 screen of an incident. Only REVIEWED incidents included.

| ZONES | INCIDENT TYPE                                          | COUNT |
|-------|--------------------------------------------------------|-------|
|       | 321 - EMS call, excluding vehicle accident with injury | 1     |
|       | Total Incidents for 5 - Shawnee Twp.:                  | 1     |
|       | Total Count for all Zone:                              | 56    |